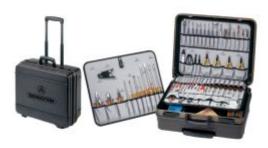

## **Description**

The ideal tool case for electronic servicing. Made from deep-drawn, impact-resistant, grained dark brown plastic with a continuous bronze anodised aluminium frame and featuring a full complement of essential electronic servicing tools

- 3 removable tool trays with 63 essential service tools.
- The lid of the case has a pocket for documents etc.
- The bottom tray has adjustable partitions which allow easy arrangement of soldering iron, measuring instruments, accessories etc.
- Comes complete with high quality roller wheels and telescopic handle for easy transport
- The case has two locks
- Overall case dimensions: 500 x 400 x 200mm
- Available with full set of electronic service tools or empty