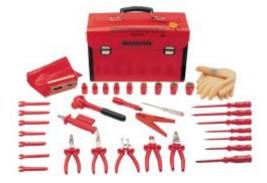

## Description

VDE tool case for safe working in applications up to 1000V. Tools come with 2 colour multi-layer insulation (outside red, inside yellow) which allows simple safety control - damage to the external red insulation is immediately apparent by visibility of the yellow layer below

- Case made from tough, durable cowhide red safety colour
- Hinged front allows easy access to tools
- Separate pocket for documents, wiring diagrams etc
- Separate partition for protective gloves, security grip etc
- Two locks
- Loops on side for attaching a carrying strap
- All tools are VDE safety approved
- Overall case dimensions: 440 x 175 x 310mm
- Available with VDE safety tool set or empty