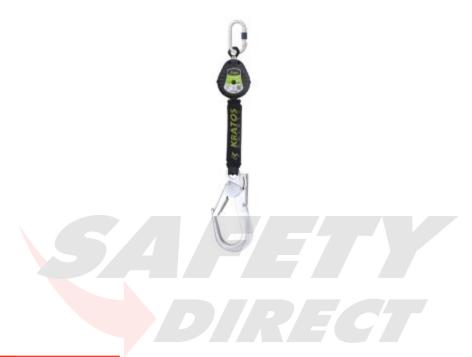

## **Description**

The Kratos Safety Retractable Fall Arrest Webbing Block with Scaff Hook is perfect for those working at a height with both horizontal and vertical movement. The Retractable Fall Arrest brings the most flexible freedom of movement. It also gives added security with the high impact polymer casing that is close to indestructible

- Minimum breaking strength of > 15kN
- · Aluminium rebar hook at attachment end
- Steel screw locking karabiner with swivel at anchorage end
- Compact and lightweight
- External energy absorber that is protected by a removable textile sleeve
- Ratified for horizontal use but also usable in factor 2
- Maximum user weight (horizontal use): 100 KG
- Maximum user weight (vertical use): 140 KG
- Compliance: EN360:2002