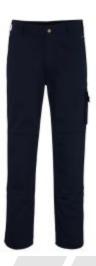

## **Description**

Mascot's Albany Trousers feature triple-stitched seams and reinforced pockets in order to provide increased durability for the wearer. These stylish, modern trousers also boast kneepad pockets ensuring quality and comfort is provided to the wearer at all times, making the Albany Trousers the perfect choice in any workplace

- Triple stitched leg and crotch seams for increased durability
- Reinforced ruler pocket and back pockets
- Hammer loop and belt loops
- Kneepad pockets
- Front pocket with hook and loop fastening and flap
- Zipped fly
- 65% polyester, 35% cotton
- 310gsm
- Waist: 30" Leg: 35"