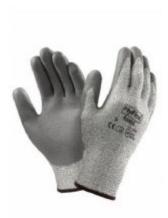

## **Description**

Ansell's Hyflex HPPE Gloves feature a Lycra liner as well as a PU coating for excellent flexibility and fit. Made with an innovative yarn structure, the HyFlex HPPE Gloves contain an optimal level of HPPE, which offers high levels of cut resistance for safe use with sharp objects. The PU formulation also increases abrasion resistance and provides a secure grip on both dry and slightly oil surfaces

- Yarn structure with optimal rate of HPPE
- High levels of cut resistance
- Lycra liners with PU coating for excellent flexibility and fit
- Secure grip on dry or slightly oil surfaces
- Increased abrasion resistance
- Cuff style: knitwrist
- Colour: Grey
- Length: 215-275MM
- Gauge: 13 • Size: Medium EN388: 4443B