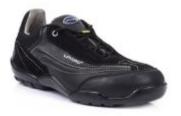

## **Description**

The Lavoro ESD safe Safety Shoe is an extremely lightweight and metal-free safety shoe, making it ideal for use in electrically charged work environments

- Composite aluminium toe cap, resistant to 200J and compression 15kN
- Leather material resists water penetration
- Kevlar insert resists penetration at 1100N
- Polyurethane sole provides anti-static and anti-vibration properties
- Sole is oil and grease resistant, enhancing safety benefits of the shoe
- Width: 11 mondopoint
- ESD-Safe
- IEC 61340-4-3
- EN ISO 20345
- CE
- S3 SRC