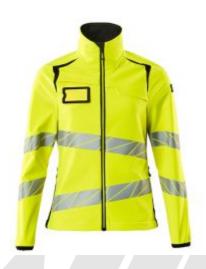

## **Description**

The Mascot Accelerate Ladies Softshell Yellow Jacket is the perfect choice for those working outside in wet and windy conditions who require high visibility. The Mascot Accelerate Softshell Jacket is windproof, water-repellent and has waterproof zip fastenings along with an internal storm flap

- Designed and fitted for women
- 100% Polyester
- 330g/m<sup>2</sup>
- Breathable, windproof and-water repellent
- Fluorescent with transverse reflective strips
- Front and Hand pockets with waterproof zips
- Detachable ID card holder
- Sizes: XS 5XL
- High-Vis group: A
- Conforms to EN ISO 20471 Class 2