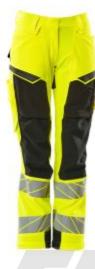

## Description

The Mascot Ladies Diamond Trousers with Kneepad Pockets are specifically designed for women with a difference of more than 20CM between their waist and hip measurements. Constructed from 88% polyester and 12% elastolefin, the Mascot Ladies Diamond Trousers provide the perfect ergonomic fit

- Back Thigh Zip for added ventilation when needed
- Low weight material with high durability
- Fluorescent Yellow with reflective tape for high visibility
- Double stitched seams on leg and crotch
- Thigh pockets with flaps
- Holster pockets attached with buttons
- Lined telephone pocket
- 88% Polyester, 12% Elastofin
- Suitable for industrial washing
- Water Repellent
- Ultimate stretch material for flexibility
- Kevlar reinforcement in ruler pocket for resistance to sharp objects
- Adjustable kneepad pockets to fit where you need them
- Hi-Vis. conforms to EN ISO 20471 class 2