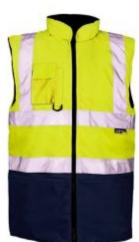

## Description

The Supertouch Two-Tone Hi-Vis Bodywarmer is a fashionable and versatile choice of workwear. The Supertouch Two-Tone Bodywarmer is also reversible making it wearable two ways

- Colour: Yellow/Navy
- Heavy duty zip fastening
- Soft fleece lining
- Heavy duty padding
- 2 Front pockets
- 2 Inner pockets
- Reversible
- 100% Polyester, 300D oxford outer layer
- Hi-Vis conforms to EN ISO 20471 Class 1
- 2 Band & brace
- Sizes: Medium, Large, X-Large