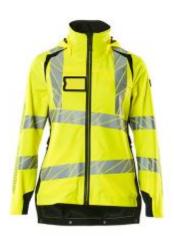

## **Description**

The Mascot Accelerate Ladies Outer Shell Yellow Jacket is windproof, waterproof and breathable with taped seams making it ideal for working in the elements. The Mascot Accelerate Ladies Outer Shell Jacket is extremely hi-vis conforming to Hi-Vis Groups; A and B

- Extendable back flap for added weather protection
- Front pockets with waterproof zips
- 100% Polyester
- 210 g/m<sup>2</sup>
- Sizes: XS 5XL
- Detachable ID card holder
- High collar
- Elasticated cuffs
- Designed and fitted for women
- Fluorescent yellow with reflective strips for high visibility
- Wind and waterproof with taped seams
- Detachable lined hood
- Conforms to EN 343 4-4-X
- High-Vis groups: A & B