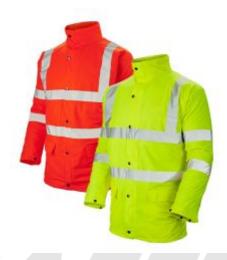

## **Product Images**

## **Description**

The Supertouch Hi-Vis Storm-Flex Parka Jackets provides ultimate protection from foul weather thanks to the Storm-Flex material. Its polyester quilted inner lining provides extra warmth for cold conditions