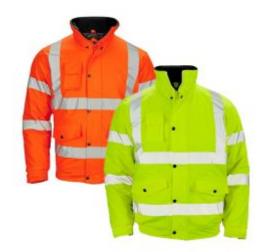

## **Supertouch Hi-Vis Storm-Flex PU Bomber Jackets**

## Description

The Supertouch Hi-Vis Storm-Flex PU Bomber Jackets are made from Storm-Flex PU material that is designed to provides the wearer with the ultimate combination of water repellency and breathability. This makes the Supertouch Storm-Flex Bomber Jackets ideal for those working outside to keep warm and dry

- Polyester quilted lining
- 2 Band & brace
- Breathable
- Concealed hood
- Adjustable velcro cuffs
- Taped welded seams
- Inner chest pocket
- Phone pocket
- Heavy duty 2-way zip fastening
- High quality PU Storm-Flex fabric
- 2 buttoned front pockets
- Recommended applications: tasks with a hi-vis requirement traffic, security, construction. Rail/ underground (Orange version only)
- High Visibility conforms to EN 20471 Class 3
- Conforms to EN 343:2019 Class 4:1:X