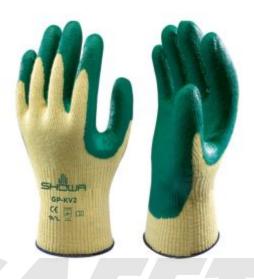

## **Showa GP-KV2R Nitrile Coated Cut-Resistant Gloves**

## **Description**

The Showa GP-KV2R Nitrile Coated Cut-Resistant Gloves offer enhanced protection from oils, hydrocarbons, grease and abrasion. With an elasticated wrist for a secure fit, the GP-KV2R Nitrile Coated Cut-Resistant Gloves provide a secure ergonomic fit to the wearer

- Nitrile coated palm protecting from oils, grease and more
- Breathable back of hand to reduce perspiration
- Designed for easy movement and all day wear
- Seamless liner mitigating against irritation
- Elasticated wrist for a secure and close fit
- Ideal for use in a variety of industries including aerospace, automotive, composites, construction, glass, metallurgy and public utilities
- · Suitable applications include cabling, cutting metal, manufacturing, metal stamping, plastic thermoforming and presses
- Suitable for contact hear resistance up to 250°C
- EN388 3X44C
- CE certified