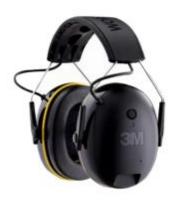

## **Description**

The 3M WorkTunes Connect Wireless Ear Muffs with Bluetooth ensure protection against loud noise while allowing the user to stream entertainment from their Bluetooth device. The 3M WorkTunes Connect reduces noise levels up to 31 dB