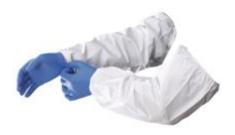

## **Superior Chem-Protekt® Sleeve** Cover

## **Product Images**

## **Description**

The Superior Chem-Protekt® Sleeve Cover provides excellent arm protection above gloves. With an elasticated design, the Chem-Protekt® Sleeve Cover is ideal for safe-guarding exposed forearms, mitigating against the risk of exposure to harsh chemicals and substances