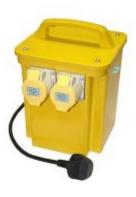

## **Description**

The heavy-duty GRP Faithful Power Plus transformer is ideal for site use. The transformer features a resettable overload protection and is fitted with BS approved 13 amp plug. The transformer also features a blue LED Power On indicator which provides the user with confirmation that the unit is live

- Tough GRP cased transformers
- 16 Amp 3.3Kva twin outlet
- Resettable thermal overload protection
- Fitted with BS approved 13amp plug
- Features 2 x 110V 16 Amp sockets
- Not suitable for use on 110v heaters where continuous load is required