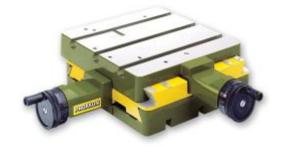

## Description

The Proxxon Aluminium Compound Table KT-50 featuring precision milled dovetail slides is ideally suited for metal work, routing, milling, slotting of steel, non-ferrous metal, plastic and wood

- Feed adjustments by means of 2 hand wheels
- Adjustable, graduated dials
- Machined table with 3 T-slots
- Table: 200mm x 200mm
- Max. travel: 150mm x 150mm
- Overall height: 75mm
- Weight: 4.9kg

Riverside Commercial Estate, T: +353 91 745 150 Galway, H91 X4DK, Ireland.