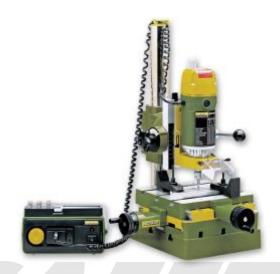

## **Description**

The Proxxon Mill/Drill - Complete System is ideal for carrying out horizontal drilling or machining

- · Very high accuracy and vibration free running
- Compound table gives precision work piece control
- Superb motor control allows the cutting tool to work effectively
- Able to carry out horizontal drilling or machining
- · Very versatile, the ultimate machine for model making
- The Complete System consists of:
- BFW 40/E Mill/Drill Motor and Controller
- BFB 2000 Mill/Drill Stand
- KT 150 Compound Table & Step Clamp Set
- BFW40/E Drill Head