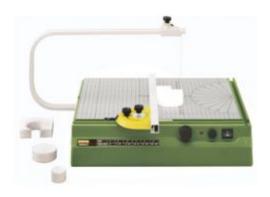

## **Description**

The Proxxon Thermocut Hot Wire Cutter (230/E) is the perfect tool for creating models of all varieties. Suitable for designers, artists and decorators, this wire cutter combines safety with functionality and is equipped with a double function fence with lockable feed bar and a printed grid to ensure precise and smooth movement

- Large base table (390 x 280mm)
- Aluminium overarm features 350mm throat and up to 140mm in height
- Printed grid and protractor ensure accurate and smooth movement
- Features LED operational light to prevent burnt fingers
- Voltage: 230 V
- Weight: 3kgs
- Replacement Cutting Wire (PRX28080) sold separately