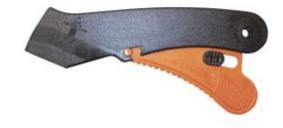

## Description

The CHARTRON Retractable Safety Knife is a lightweight, ergonomic safety knife that facilitates the safe opening of cardboard and packaging. The depth of the cut can be adjusted, making the CHARTRON Knife a versatile and functional choice

- Blade can be locked due to grey safety lock
- Easy blade change
- Ergonomic handle for enhanced comfort and grip
- High cutting accuracy
- Retractable blade with stainless steel spring
- Adjustable blade exit
- Trigger fixing pin
- Dimensions: 160MM x 88MM x 12MM
- Blade exit: 14.5MM
- Supplied with 1 x 152A.6 blade
- Compatible with 152.6, 153.6, 652.6.2, 652A.6.2, 653.6.1, 852A.7 AF and 853.7 AF