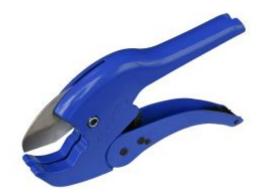

## Description

Faithfull's Plastic Pipe Cutter Pro has been manufactured using heavy gauge material, providing a professional cutter for use in demanding environments. Featuring a handle lock to protect the stainless steel blade, quality and safety is ensured with Faithfull's Plastic Pipe Cutter Pro

- Designed for everyday use
- Preforms quick, precise cuts on pipes 3mm to 42mm in diameter
- Heavy gauge aluminium
- Heavy-duty ratcheting mechanism
- Handle lock for safety and protection
- Stainless steel blade
- Weight: 0.643kg
- Colour: Blue