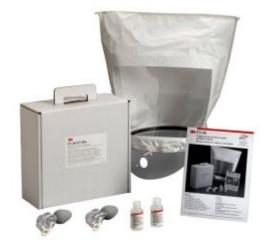

Each Kit contains:

- 1 x hood and collar assembly
- 2 x nebulisers
- 1 x 55ml bottle of sensitivity solution
- 1 x 55ml bottle of test solution
- User instructions

Riverside Commercial Estate, T: +353 91 745 150 Galway, H91 X4DK, Ireland.