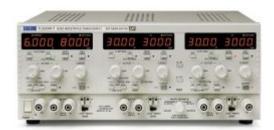

## Description

The Aim-TTi PL DC Power Supply Quad Mode Triple is the same as TTPL303 as it has two identical outputs, but also an additional output of 0 to 6V at 0 to 8A. The PL DC Power Supplies boast a higher energy efficiency than other PSUs, as well as precision metering for reduced uncertainty

- S-Lock function for instant lock settings
- V-Span function for customised voltage range
- Easy-switch remote or local voltage sensing
- Low current range and current meter averaging
- DC output switch and 'view limits' button
- Linear regulation for the best performance
- Ultra-compact design
- Safety binding-post connection terminals
- Independent, tracking and parallel modes on Dual models
- Voltage / Current Range:
- Two identical outputs as per PL303 0V-30V/ImA-3A plus output of 0V-6V at 0 to 8A