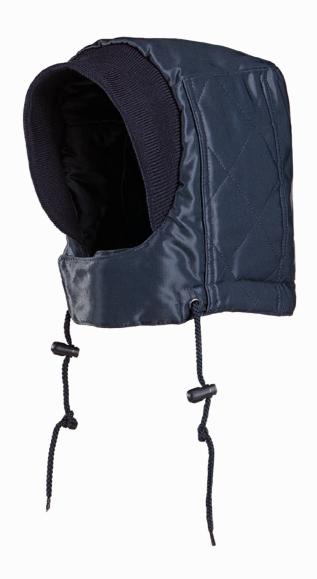

## Cold storage hood

Working in freezer rooms or cold storages is no fun, so we have developed the Zinal for you. This hood with high-tech insulating thermal lining protects you against temperatures down to -40 °C and meets the EN 342 standard. Extra insulation on the ears ensures minimal loss of body heat. With the touch and close fastening, you can close the hood perfectly so the cold does not stand a chance!

### Cold storage hood

Zinal - 1038A2PB4

European Standards: (based upon size L)

» Protection against cold based on essential safety requirements annex II - § 1; § 3.7

#### Interior:

» Closure with touch and close fastening

» Fixed quilted lining

80% Polyester + 20% cotton; ± 225 g/m<sup>2</sup>

#### Colour:

» B75 Navy Blue