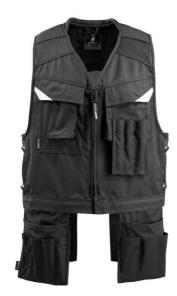

- · Large areas of robust mesh make the vest light and airy.
- Chest pocket with internal Kevlar® reinforcement
- Holster pockets in durable CORDURA® with Kevlar® reinforcement particularly resistant to pointed and sharp objects.
- Button adjustment on the sides for use when changing layers underneath.
- · Extra visibility with the help of reflectors.

### Technical info

Padding on the shoulders to reduce pressure when the vest is heavy with tools. Mesh material on part of the product. Fastening with two way zip. Chest pockets with flap and magnetic fastening. Chest pocket for screwdrivers of various lengths, press stud closure at the bottom on the back, which can be opened when the work requires that the pocket hangs freely. Puncture resistant Kevlar® reinforcement in the bottom of the chest pocket. Phone pocket with zip. D-ring. Two holster pockets in the front and two holster pockets in the back made of durable CORDURA®, foremost holster pockets have stick resistant Kevlar®reinforcements in the bottom. Hammer and tool strap. Button adjustment at the side. Reflectors. Large in size - designed to wear over normal clothing. Products with magnets must not be used by people with pacemakers/ICD or similar devices due to the risk of a magnetic reaction caused where the magnets are placed.

# 15089-154 Tool Vest

four holster pockets MASCOT® HARDWEAR

65% polyester/35% cotton 260 g/m<sup>2</sup>

Canvas structure.

Industrial care category B1