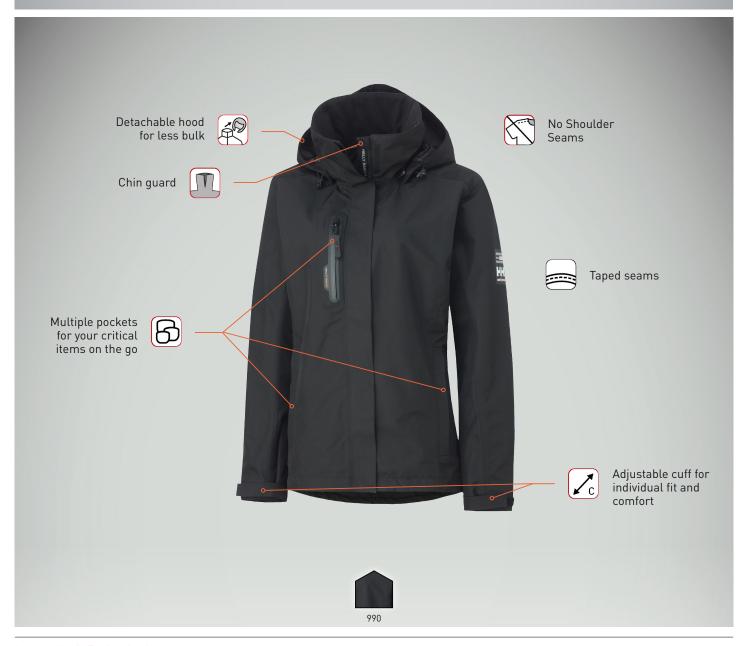

## Approvals & Technologies

FABRIC: COLORS: 990 BLACK HELLYTECH PROTECTION

SIZES: S, M, L, XL, 2XL

- EN 343 3,3 Waterproof/Breathable
  100% Polyester 145 g/m²
  Lining: 100% Polyester
  Fully taped construction

- Detachable hood
- Brushed polyester inside collar
- Chin guard
- No shoulder seams
- Two-way zipper and velcro closure
   Chest pocket with water repellent zipper
- Two pockets at front with zippers
- Velcro adjustment at cuffs
- Zipper for entry inside garment for logo applications
- Draw cord adjustment at hem with button-up option for safety
- Click-on loop inside hem for accessoriesExtended back for better comfort