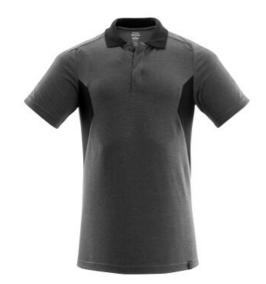

- Modem, close fit with great freedom of movement.
- Ribbed collar.
- Buttoned placket.
- Extra padding over the seam at the neck so the seam does not cause
- Good space for placement of company logo.
- The product tolerates industrial washing.

# **Technical info**

Modern fit. Strong quality. Ribbed collar. Placket with hidden buttons. Neckband. Print on part of the garment.

# 18383-961 Polo shirt

Premium Performance - Modern fit MASCOT® ACCELERATE

91010

60% cotton/40% polyester 210 g/m<sup>2</sup>

Pique fabric.

Industrial care category A1