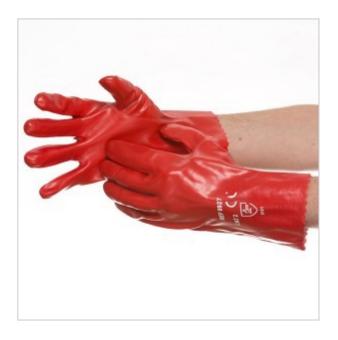

# **KIT PVC Open Wrist Glove**

**Product Code** 

8927

**Available Sizes** 

10

**Available Colours** 

Red

#### **Applications**

Agriculture, Construction, General Handling, Janitorial, Landscape Gardener

PVC coated glove. Materials Outer - Red PVC. Lining - Full sock interlock lining.

Ideally suited for general handling in most building or factory settings