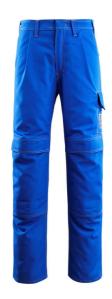

- Anti-static, acid-resistant and flame-retardant PyroPro®.
- Durable triple stitched seams on leg and crotch extend product life.
- Adjustable kneepad pockets so kneepads can be optimally placed on the
- Seams face downwards so sparks can not get lodged in them.
- Ruler pocket with reinforced opening.
- Co-certified for use with MASCOT kneepad type SHORT or LONG, as the kneepad pocket is height-adjustable.

## Technical info

Anti-static, acid-protective and flame retardent PyroPro®. Protects from electric arcs and occasional welding arcs. Teflon® makes the product dirt resistant. Triple stitched seams at leg and crotch. Belt loops. Fly with zip. Front pockets. Back pockets with flap and hidden press studs. Thigh pocket with flap and hidden press studs. Ruler pocket. Adjustable knee pad pockets with flap and top access. Seams face downward so sparks can not get lodged in. Contrast stitching. We recommend 00718-100, 00418-100, 50454-916 & 20118-915 kneepads for this model. Co-certified together with kneepad type SHORT or LONG in accordance with EN 14404.

# 06679-135 Trousers with kneepad pockets

multi-protective

MASCOT® MULTISAFE

| 82C44 | 82C46 | 82C48 | 82C50 | 82C52 | 82C54 | 82C56 | 82C58 | 82C60 |
|-------|-------|-------|-------|-------|-------|-------|-------|-------|
| 82C62 | 82C64 | 82C66 | 90C44 | 90C46 | 90C48 | 90C50 | 90C52 | 90C54 |
| 90C56 | 90C58 | 90C60 | 90C62 | 90C64 | 90C66 |       |       |       |