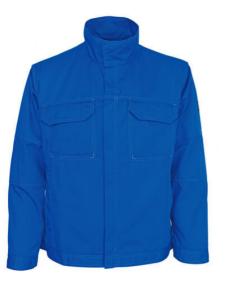

- Durable triple stitched seams on arms, shoulders and at the sides extending the products lifetime.
- Fastening with zip, storm flap and hidden press studs to avoid scratching.
- D-ring for keys or ID cards.
- Form cut seeves with great freedom of movement.
- Individual adjustment with adjustable waist.
- The product tolerates industrial washing.

# **Technical info**

Light fabric. Triple stitched seams on sleeves, shoulders and at the sides. High collar. Fastening with zip, storm flap and hidden press studs. Chest pockets with flap and hidden press studs. Pen pocket. D-ring. Ergonomically shaped sleeves allow for high freedom of movement. Front pockets. Inner pockets. Cuffs with press stud fastening. Waist with press stud adjustment. Contrast stitching.

# 10509-442 Jacket

lightweight

65% polyester/35% cotton 270 g/m<sup>2</sup>

Twill.

Industrial care category A1