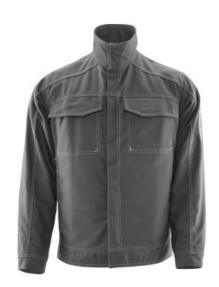

- Anti-static, acid-resistant and flame-retardant PyroPro®.
- Durable triple stitched seams that extend the product life.
- Fastening with storm flap and hidden press studs, so as not to scratch the surroundings.
- Seams face downwards so sparks can not get lodged in them.

### **Technical info**

Anti-static, acid-protective and flame retardent PyroPro®. Protects from electric arcs and occasional welding arcs. Teflon® makes the product dirt resistant. High collar with press studs. Triple stitched seams on sleeves, shoulders and at the sides. Fastening with hidden press studs. Chest pockets with flap and hidden press studs. Front pockets with hidden zip. Inner pocket with flap. Cuffs with elastic. Seams face downward so sparks can not get lodged in. Contrast stitching.

# 06609-135 Jacket

multi-protective

MASCOT® MULTISAFE

320 g/m<sup>2</sup>

|                                          | 710 | 5 | 171 | L | AL | ZAL |  |
|------------------------------------------|-----|---|-----|---|----|-----|--|
| 87% cotton/12% polyamide/1% carbon fibre |     |   |     |   |    |     |  |