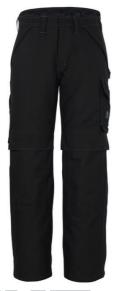

# 10090-194 Winter Trousers

waterproof

MASCOT® INDUSTRY

| XS | S | М | L | XL | 2XL | 3XL | 4XL |
|----|---|---|---|----|-----|-----|-----|
|    |   |   |   |    |     |     |     |

100% polyester 270 g/m<sup>2</sup>

- Breathable, wind and waterproof with taped seams.
- Higher back provides both support and warmth.
- Adjustable kneepad pockets so kneepads can be optimally placed on the
- Extra long zip with storm flap on outerside of lower leg so they can be easily pulled on over boots.
- · Extra visibility with the help of reflectors.

#### Technical info

Breathable, wind and waterproof. Taped seams. Lining of quilt. Belt loops. Dring. The waistband is higher at the back, to better protect against the cold. Fly with zip. Front pockets with flap and press stud fastening. Back pockets with reinforcement and hidden press studs. Hammer loop. Thigh pocket with flap and press stud. Ruler pocket. Zip with storm flap on outerside of lower legs. Adjustable knee pad pockets with flap and top access. Reflectors.