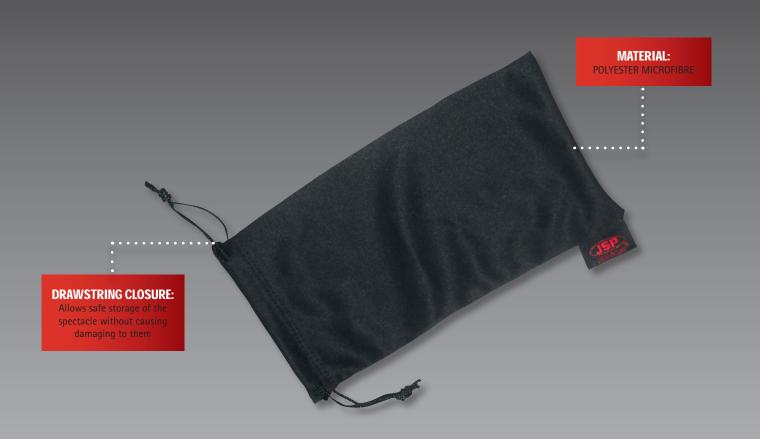

#### **INSTRUCTIONS FOR USE**

Place Spectacles inside pouch whilst not in use to keep them protected and clean

Pull drawstring toggles tight for maximum security and protection

#### **PERFORMANCE**

The JSP Microfibre Pouch can be safely used to gently clean any JSP spectacle lenses without causing abrasions or smearing

The pouch comes complete with a drawstring top for added security when used to store a pair of safety spectacles

### **MATERIALS OF POUCH**

Pouch: Polyester Microfibre