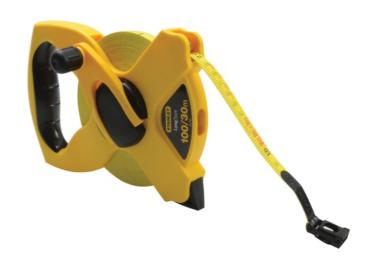

## **Open Reel Fibreglass Tape 30m/100ft (Width 13mm)**

The Stanley Open Reel Fibreglass Tape has a 13mm wide, durable fibreglass blade with easy to read markings in both metric and imperial graduations. The blade is non-corrosive, printed on both sides for easier reading and resists fading. Its high-visibility yellow ABS case makes it easy to find on the job site and there is a bi-material grip for comfort. The folding rewind crank with rotating fingertip knob makes blade rewind smoother and easier. This Stanley Open Reel Fibreglass Tape has both metric and imperial graduations. Blade Length: 30m/100ft Blade Width: 13mm Accuracy: EC Class III

Blade Length 30m/100ft Blade Width 13mm **Type** Open Frame

**Blade Material**Fibreglass