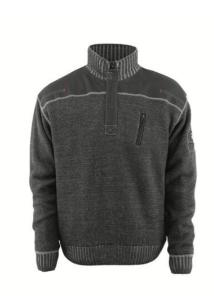

- Modern, close fit with great freedom of movement.
- · Light fabric lining.
- · Zipper at neck with storm flap.
- Chest pocket with vertical zip and easy access suitable for mobile phone.
- Reinforced in exposed places.

#### **Technical info**

Modern fit. Light lining. Zip at the neck with storm flap. Rib at neck, waist and cuffs. Phone chest pocket with zip. Canvas inserts on part of the product. Sleeve pocket with hook and loop band fastening. Pen holder. Contrast red stitching on parts of the garment.

# 50354-835 Knitted Jumper with half zip

lightweight lining

MASCOT® FRONTLINE

50% cotton/50% acrylic 540 g/m<sup>2</sup>

Plain knit fabric. Shrinkage max. 5%.

Industrial care category C2