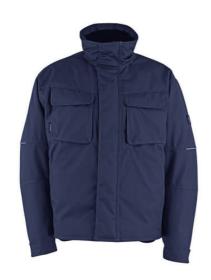

- Breathable, windproof and water-repellent.
- Form cut sleeves with great freedom of movement.
- Lining of quilted fleece and quilt.
- · Extra protection against the cold with an extended back
- · Extra visibility with the help of reflectors.

#### Technical info

Breathable, windproof and water-repellent. Lining of guilt and guilted fleece. Fleece inner collar. Extended back Fastening with zip, storm flap and hidden press studs. Zipped pocket under storm flap. Chest pockets with flap and hidden press studs. D-ring. Ergonomically shaped sleeves allow for high freedom of movement. Front pockets. Inner pocket with zip. Rib (hidden in storm flap) and press stud fastening at cuffs. Internal drawstring adjustment at the hip. Waist with press stud adjustment. Zip at lower backfor logo printing/ embroidery. Contrast stitching. Reflectors.

#### 10135-194 Winter Jacket

quilted lining - water-repellent MASCOT® INDUSTRY

| XS | S | М | L | XL | 2XL | 3XL | 4XL | 5XL |
|----|---|---|---|----|-----|-----|-----|-----|
|----|---|---|---|----|-----|-----|-----|-----|