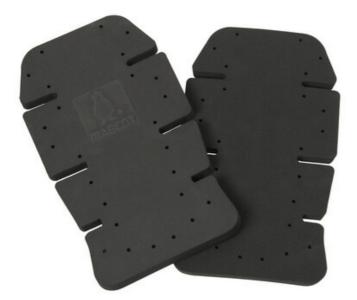

## 50451-916 Kneepads

LONG - suitable for Industrial wash - EN 14404, type 2, class 1 MASCOT® COMPLETE

100% cellular rubber

## **Technical info**

Extra soft. Suitable for industrial washing and drying at high temperatures. Do not need to be removed from the trousers before washing. Measures 15 x 24 cm. Co-certified together with MASCOT products with kneepad pocket design SHORT/LONG in accordance with EN 14404.

- Suitable for industrial laundry of up to 60°C and drying with tunnel-finish.
- It is not necessary to remove this type of kneepad from the trousers prior to washing.
- Ventilated air holes.
- The kneepad is co-certified for use with MASCOT's products with kneepad pocket design SHORT/LONG.