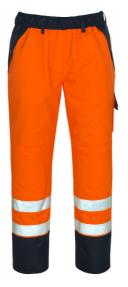

# 07090-880 Over Trousers

waterproof - MASCOTEX® MASCOT® SAFE IMAGE

100% polyester (MASCOTEX®) 240 g/m<sup>2</sup>

Do not soak Wash separately.Do not use fabric softner.

Industrial care category C2

**MASCOTEX**<sup>®</sup>