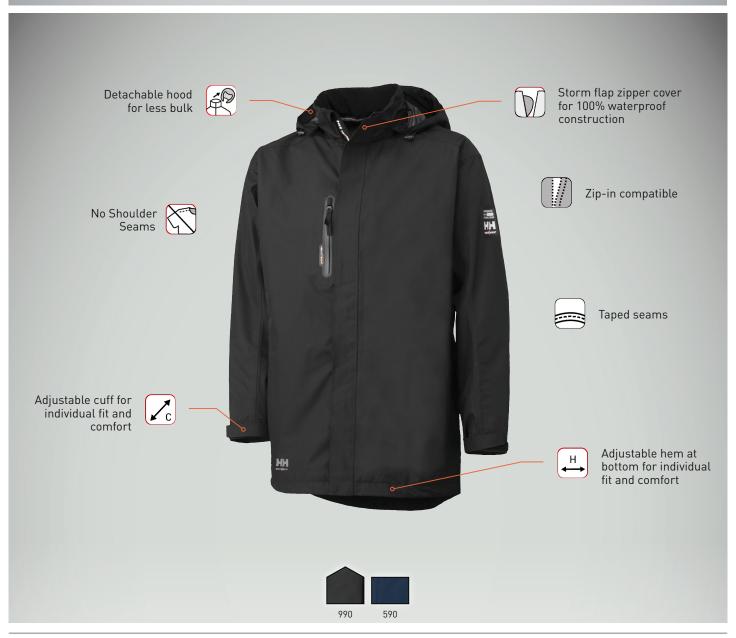

## 71045 **HAAG PARKA**

## Approvals & Technologies

COLORS: 590 NAVY, 990 BLACK

- EN 343 3,3 Waterproof/Breathable
   100% Polyester 145 g/m²
   Helly Tech® waterproof, windproof and breathable fabric

S, M, L, XL, 2XL, 3XL

- Fully taped construction
- No shoulder seams
- Detachable hood
- Brushed polyester inside collar
- Chin guard
- Storm flap

SIZES:

- Two-way zipper and velcro closure
  Two pockets at front with zippers
- Chest pocket with water repellent zipper
- Inner chest pocket with zipper
- Draw cord adjustment at hem with button-up option for safety
- Draw cord adjustment at waistVelcro adjustment at cuffs
- Zipper for entry inside garment for logo applications

- Zip in compatible Click-on loop inside hem for ID card holder

HELLYTECH PROTECTION

• Tail drop

FABRIC:

HHWORKWEAR.COM