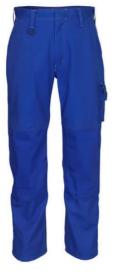

# 10579-442 Trousers with kneepad pockets

lightweight

MASCOT® INDUSTRY

| 82C42 | 82C43 | 82C44 | 82C45 | 82C46 | 82C47 | 82C48 | 82C49 | 82C50 |
|-------|-------|-------|-------|-------|-------|-------|-------|-------|
| 82C51 | 82C52 | 82C54 | 82C56 | 82C58 | 82C60 | 82C62 | 82C64 | 82C66 |
| 82C68 | 76C46 | 76C48 | 76C50 | 76C52 | 76C54 | 76C56 | 90C42 | 90C46 |
| 90C47 | 90C48 | 90C49 | 90C50 | 90C51 | 90C52 | 90C54 | 90C56 | 90C58 |
| 90C60 | 90C62 |       |       |       |       |       |       |       |

- Durable triple stitched seams on leg and crotch extend product life.
- Ergonomically shaped trouser legs are constructed to follow the body's natural movements.
- Reinforced back pockets and ruler pocket.
- Thigh pocket with flap and hidden press studs.
- Adjustable kneepad pockets so kneepads can be optimally placed on the knee.
- The product tolerates industrial washing.
- Co-certified for use with MASCOT kneepad type SHORT or LONG, as the kneepad pocket is height-adjustable.

## **Technical info**

Light fabric. Triple stitched seams at leg and crotch. Ergonomically formed trouser leg. Belt loops. Dring. Fly with zip. Front pockets. Back pockets with reinforcement, flap and hidden press studs. Thigh pocket with flap and hidden press studs. Reinforced ruler pocket. Adjustable kneepad pockets. Contrast stitching. We recommend 00718-100, 00418-100, 50454-916 & 20118-915 kneepads for this model. Co-certified together with kneepad type SHORT or LONG in accordance with EN 14404.