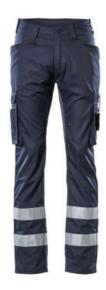

- Lightweight highly durable fabric.
- Many elastic inserts provide unique freedom of movement.
- Ergonomically shaped trouser legs are constructed to follow the body's natural movements.
- Well-designed thigh pockets the left with phone pocket and flap with magnetic fastening, and the right with pen pocket and pocket suited for a
- Detachable ID-card holder that can easily be attached to the thigh pocket or D-ring - can be used on all products with D-ring.
- Reflective strips around the leg, with the highest level of reflectivity, make the user more visible to others.

## Technical info

Light fabric. Reflectors on the legs. Many elasticated areas to ensure superior mobility. Double stitched seams on leg and crotch. Low waist and form cut waist band. Ergonomically formed trouser leg. Belt loops. D-ring. Fly with zip. Extra large front pockets. Back pockets with reinforcement. Thigh pockets - the left with phone pocket and flap with magnetic fastening. The right with pen pockets and pocket for a flashlight. Detachable ID card holder suited for attachment on Dring or thigh pocket.

# 17879-230 Trousers with thigh pockets

reflective tape - extra lightweight MASCOT® FRONTLINE

| 82C42 | 82C43 | 82C44 | 82C45 | 82C46 | 82C47 | 82C48 | 82C49 | 82C50 |
|-------|-------|-------|-------|-------|-------|-------|-------|-------|
| 82C51 | 82C52 | 82C54 | 82C56 | 82C58 | 82C60 | 82C62 | 82C64 | 82C66 |
| 82C68 | 90C46 | 90C47 | 90C48 | 90C49 | 90C50 | 90C51 | 90C52 | 90C54 |
| 90C56 | 90C58 | 90C60 | 90C62 |       |       |       |       |       |