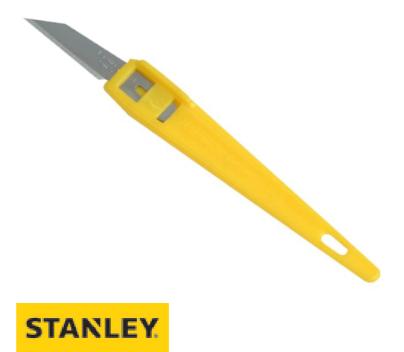

## STANLEY® (STA010601) Throwaway Knives (Card of 3)

The Stanley 601 series are disposable craft knife, these are ideal for precision work on card, plastic, and for many craft applications. The tapered plastic body allows precision blade control, and the blades are protected by a plastic guard to ensure safety and a longer life. When the life of the knife has been reached you simply dispose of the knife in the correct re-cycling system, as the blades are moulded to the handle are not replaceable. Card of Three.

## STANLEY® (STA110601B) Throwaway Knives (Box of 50)

The Stanley 601 series are disposable craft knife, these are ideal for precision work on card, plastic, and for many craft applications. The tapered plastic body allows precision blade control, and the blades are protected by a plastic guard to ensure safety and a longer life. When the life of the knife has been reached you simply dispose of the knife in the correct re-cycling system, as the blades are moulded to the handle are not replaceable. Box of 50