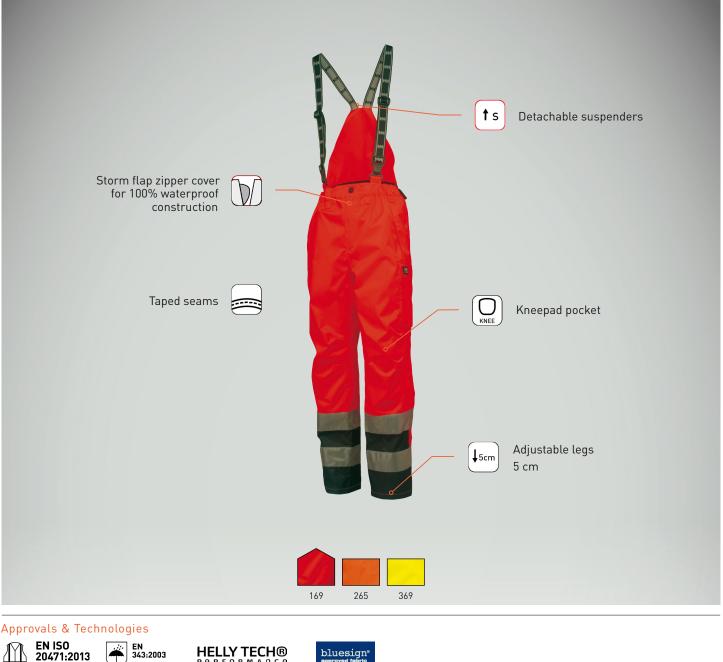

- EN ISO 20471 Class 2 HiVis
   EN 343 cl 3,3 Waterproof/Breathable
   100% Oxford Polyester 200 g/m<sup>2</sup>
- Lining: 100% Polyamide
  Fully taped construction
- Elastic at waist
- Broad belt tunnel at back for extra strength and stability

- Detachable back piece with elastic suspenders
   Two pockets at front with zippers and flaps
   Back pocket with flap
   Belt loops with Click-on function for additional accessories
- Thigh pocket with flap
- Ruler pocket
- Knee pad pocket accessible from the inside
- Boot zippers with storm flap and velcro closure
  Velcro adjustment at hem