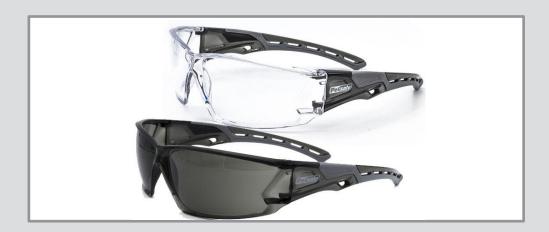

## Specification Sheet

The Pelsafe Jupiter Safety Glasses are available with both clear and smoke lenses. With a modern and 100% metal-free design, the Pelsafe Jupiter Safety Glasses provide optimum comfort to the wearer over prolonged use, making them the ideal choice for any work environment.

## **FEATURES**

- Anti-scratch coating for increased durability
- Ultralightweight with soft arm tips for optimum comfort to the wearer
- Dielectric safety glasses with metal-free hinges
- 100% metal-free
- Side vents provide increased ventilation
- Conforms to: EN 166, EN 170
- CE Certified