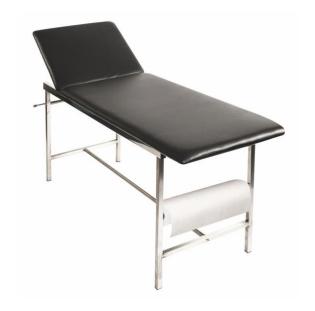

## **Product Information**

| REF:                | 6030                                |  |  |
|---------------------|-------------------------------------|--|--|
| Description:        | Treatment Couch with Couch Roll     |  |  |
|                     | Holder                              |  |  |
| Manufacturer:       | Reliance Medical LTD                |  |  |
| Address:            | West Avenue, Talke, Stoke-on-Trent, |  |  |
|                     | Staffordshire, ST7 1TL, United      |  |  |
|                     | Kingdom.                            |  |  |
| Licensed Markets:   | All                                 |  |  |
| Main materials:     | Steel, high density sponge, leather |  |  |
| Load Bearing:       | Bearing: 150Kg                      |  |  |
| Sterilisation:      | N/A                                 |  |  |
| Shelf life:         | N/A                                 |  |  |
| Storage Conditions: | Store in a cool, dry place.         |  |  |