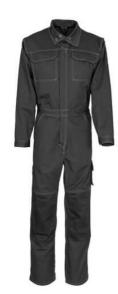

# 10519-442 Boilersuit with kneepad pockets

lightweight

MASCOT® INDUSTRY

65% polyester/35% cotton 270 g/m<sup>2</sup>

Twill.

Industrial care category A1

#### **Technical info**

Light fabric. Triple stitched seams on the sleeves, shoulders, leg and crotch. Ergonomically formed trouser leg. Fastening with two way zip, storm flap and press studs. High collar. Chest pockets with flap and hidden press studs. D-ring. Front pockets. Access to trousers from both sides. Back pockets with flap and hidden press studs. Thigh pocket with flap and hidden press studs. Ruler pocket. Cuffs with press stud fastening. Elastic and pleat in the back Adjustable kneepad pockets. Contrast stitching. We recommend 00718-100, 00418-100, 50454-916 & 20118-915 kneepads for this model. Co-certified together with kneepad type SHORT or LONG in accordance with EN 14404.