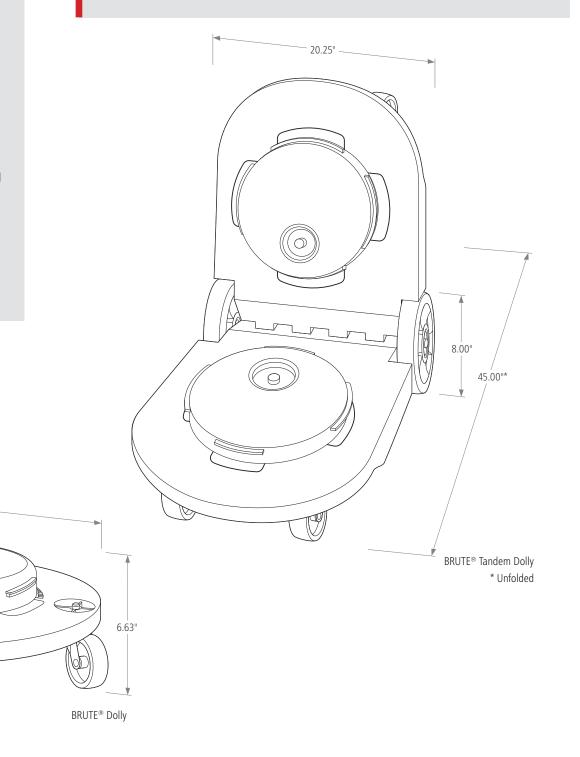

## **BRUTE® DOLLIES**

| SKU #       | DESCRIPTION         | COLOR | FITS | LENGTH | WIDTH | HEIGHT | DIAMETER | PACK SIZE |
|-------------|---------------------|-------|------|--------|-------|--------|----------|-----------|
|             |                     |       |      | IN     | IN    | IN     | IN       |           |
| FG264000BLA | BRUTE® DOLLY        | BLACK | ALL  | _      | _     | 6.63   | 18.25    | 2         |
| FG264043BLA | BRUTE® QUIET DOLLY  | BLACK | ALL  | -      | -     | 6.63   | 18.25    | 2         |
| FG264600BLA | BRUTE® TANDEM DOLLY | BLACK | ALL  | 45.00  | 20.25 | 8.00   | _        | 1         |