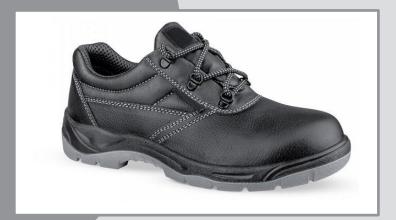

## Specification Sheet

The Pelsafe Ash Safety Shoes have been specially designed to provide a unisex, water-repellent safety shoe. Boasting a steel toe cap and anti-static footbed, the Ash Safety Shoes ensure safety in the workplace without compromising on style or comfort

## **FEATURES**

- Unisex
- Water repellent
- Anti-static footbed
- Dual density polyurethane sole
- Steel toe cap resistant to 200 J
- Ladder-proof, breathable lining
- 100% polyamide, abrasion resistant external lining
- Holed footbed to absorb and release moisture
- Conforms to EN ISO 20345:2011
- S3 SRC