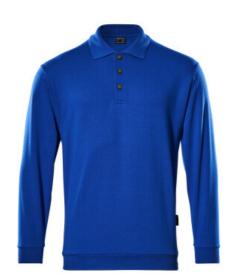

- Combed cotton absorbs moisture and is extra comfortable against the skin.
- Brushed inside making it warm and soft to wear.
- Knitted collar and buttoned placket.
- Extra padding over the seam at the neck so the seam does not cause imitation.
- Ribbed waist and cuffs.

### Technical info

Combed cotton. Brushed inside. Knitted collar. Buttoned placket. Rib at waist and at cuffs. Neckband.

00785-280 Polo Sweatshirt

MASCOT® CROSSOVER

60% cotton/40% polyester 310 g/m<sup>2</sup>