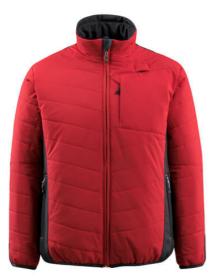

# 15615-249 Thermal Jacket

CLIMASCOT®lining - water-repellent - extra insulating MASCOT® UNIQUE

100% polyester 300 g/m<sup>2</sup>

Quilt fabric.

Industrial care category C1

CLIMASCOT

#### Logo placement:

- Workwear logo. Left breast. Max 9x5 cm/3.5x1.9 inches
- · Workwear logo. Special placement. Contact to discuss further

- Unique CLIMASCOT® insulation provides warmth without bulk Lightweight, soft CLIMASCOT® insulation takes up almost no space when compressed.
- Ergonomically shaped sleeves are designed to follow the arms' natural movements.
- Breathable, windproof and water-repellent.
- Stretch fabric at the sides provides extra freedom of movement.
- Extra visibility with the help of reflectors.

## **Technical info**

Two-toned. Breathable, windproof and water-repellent. CLIMASCOT® Lightweight Insulation. Fastening with zip and internal storm flap. High collar. Inner pocket with zip. Chest pocket with zip. D-ring. Pen pocket. Front pockets with zip. Ergonomically shaped seeves allow for high freedom of movement. Stretch fabric at the sides. Elastic band at cuffs and waist. Reflectors.